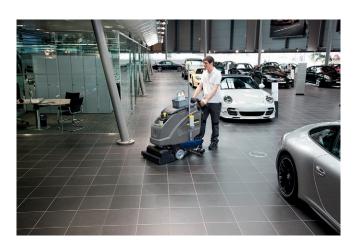

## **Application areas:**

Hotels, gastronomy, catering: Floor and su

Nursing and retirement homes,

doctor's surgeries:

Building cleaning:

Retail:

Municipal:

Floor and surface cleaning

#### Scrubber driers

- Remove coarse dirt by sweeping.
- Use appropriate brush/roller/pad and squeegee for scrubber drier as required.
- Dose the product with clean water accordingly.
- Wet surface evenly with product (using brush/roller/pad as required).